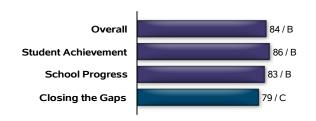

## **School Information**

District Name: ZEPHYR ISD
Campus Type: Elementary/Secondary
Total Students: 212
Grade Span: EE - 12

For more information about this campus, see: https://TXSchools.gov

State accountability ratings are based on three domains: Student Achievement, School Progress, and Closing the Gaps. The graph below provides summary results for ZEPHYR SCHOOL. Scores are scaled from 0 to 100 to align with letter grades.